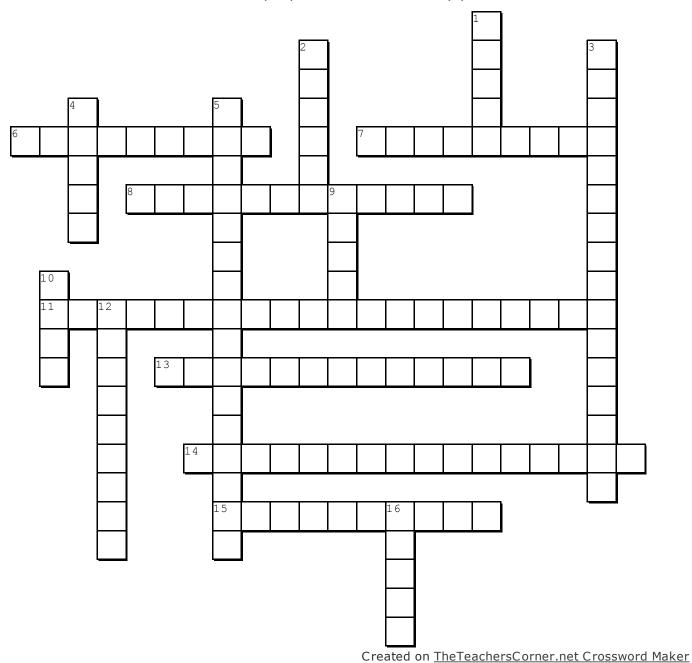

Name:

Write and solve a proportion to solve every problem.

## Across

- **6.** What number is 30% of 120?
- **7.** A child's body weight is 75% water. About how many pounds of a 60 pound child is water?
- 8. 39 is what percent of 50?
- **11.** 567 is what percent of 420?
- **13.** what number is 45% of 245?
- **14.** 179.2 is 32% of what number?
- **15.** You ask 356 people if they enjoy drawing. 89 people say they like to draw. What percentage of the people is this?

## Down

- **1.** One day, 32 of 80 people wore a red shirt to school. What percent of the 80 people didn't wear a red shirt?
- **2.** 756 is what percent of 840?
- **3.** 918 is 170% of what number?
- **4.** 3y is 60% of what number?
- **5.** 209 is 38% of what number?
- 9. 6 is what percent of 75?
- **10.** 5 is what percent of 125?
- **12.** Of the 23513 people who entered the Honolulu Marathon, 19236 finished. What percentage finished?
- **16.** What number is 50% of 8y?